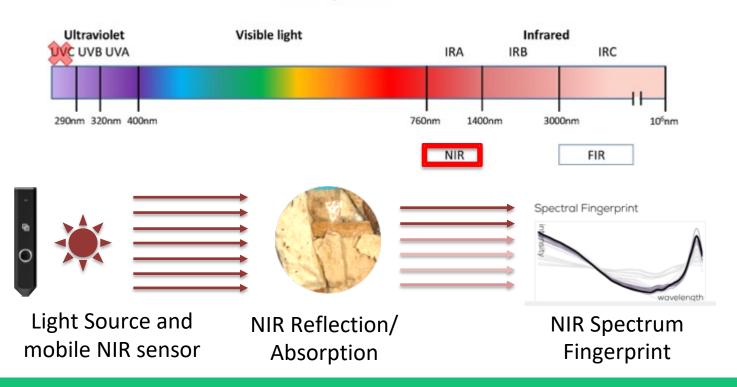

Traceable, Verifiable and Sustainable Platform

(Use Case: Chinese Medicines)

**Supporting Parties:** 











www.filix.hk

## **Introducing Mobile Near-Infra-Red (NIR) Technology**

#### Solar spectrum



### **Our Solution: A DLT based Chinese Medicines Supply Chain**



# **Traceable and Verifiable Quality**













# **Traceable and Verifiable Quality**















#### **Pilot Screens**

Pilot testing screens for Mytianran (Lingzhi Farm)



Pilot testing screens for Healthy Pharmaceutical Limited (Chinese Medicine Distributor)



## **Our Recognitions**



- Block adVenture Programme Champion (Feb 2021)
- 2. Winner of IPHatch 2021 Challenge with 3 US patents
- AEF Jumpstarter 2022 Top 100,
   SME IEGC 2021 Hong Kong Chapter
   Top 20
- 4. HK Retail Innovation Award 2021 Best Retail Innovation (Startup
  Product) <u>Silver Award</u>
- Hong Kong ICT Awards 2021 –
   Smart Living Award (Smart HealthCare) Silver Award

# **Announcing**

















Being selected as semi-final