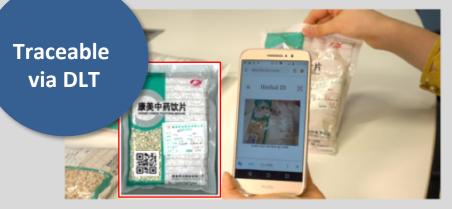

Traceable, Verifiable and Sustainable Platform

(Use Case: Chinese Medicines)

**Supporting Parties:** 











www.filix.hk

## **Introducing Mobile Near-Infra-Red (NIR) Technology**

#### Solar spectrum



### **Our Solution: A DLT based Chinese Medicines Supply Chain**



# **Traceable and Verifiable Quality**













# **Traceable and Verifiable Quality**















#### **Pilot Screens**

Pilot testing screens for Mytianran (Lingzhi Farm)



Pilot testing screens for Healthy Pharmaceutical Limited (Chinese Medicine Distributor)



## **Our Recognitions**



- Block adVenture Programme Champion (Feb 2021)
- 2. Winner of IPHatch 2021 Challenge with 3 US patents
- AEF Jumpstarter 2022 Top 100,
   SME IEGC 2021 Hong Kong Chapter
   Top 20
- 4. HK Retail Innovation Award 2021 Best Retail Innovation (Startup
  Product) <u>Silver Award</u>
- Hong Kong ICT Awards 2021 –
   Smart Living Award (Smart HealthCare) Silver Award

# **Announcing**

















Being selected as semi-finalist and admitted to the Accelicity accelerator based in Boston, US

#### **Our Core Team**

UI/UX Design Lead