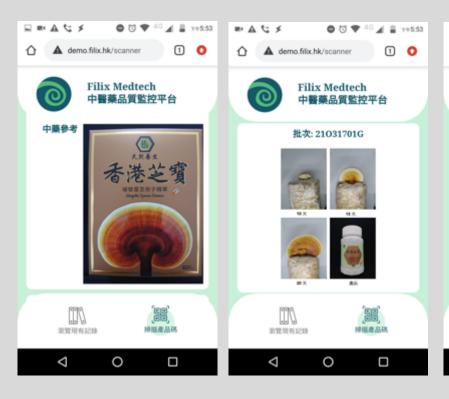

#### **Pilot Screens**

Pilot testing screens for Mytianran (Lingzhi Farm)

Pilot testing screens for Healthy Pharmaceutical Limited (Chinese Medicine Distributor)